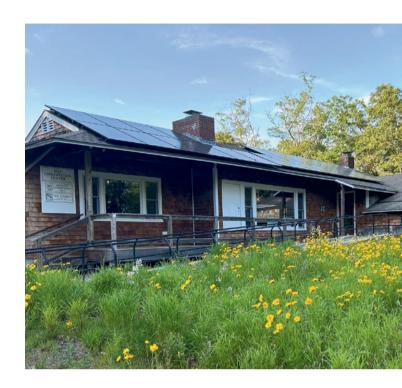

# HAY CONSERVATION CENTER

Located at the top of Brewster's 110-ft. "Dry Hill" on some 55 acres is a modest home built by nature writer John Hay. A series of serendipitous events resulted in BCT purchasing the property, now known as the Hay Conservation Center, in 2015.

Here, we practice what we preach. We've removed lawn in favor of native flowering plants to benefit pollinators. We've commissioned a forest management plan to ensure the health of the forest. And we've installed solar panels to make the building, now home to BCT's offices, energy self-sufficient.