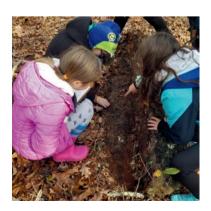

One signature program is our partnership with Mass Audubon and Brewster's Eddy School. Each spring, fourth grade classes visit our Vernal Pool Trail, and each fall they visit our Hay Conservation Center for a day of discovery.

Teachers lead students onto wooded trails where they turn their attention to studying physical the trees features of exploring the intricacies of forest soil. As "soil scientists," they discover that dirt has different layers, textures, and purposes. Sometimes thev even uncover a salamander or two!