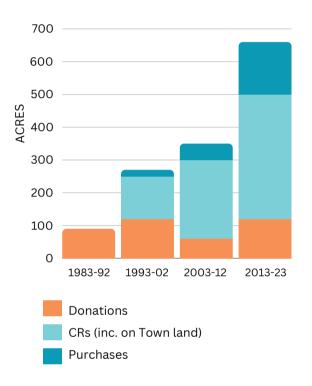

# LAND ACQUISITIONS

By the end of 2023, BCT had protected roughly 1600 acres of open space. The chart below shows a timeline for these acquisitions and the method by which they were acquired.