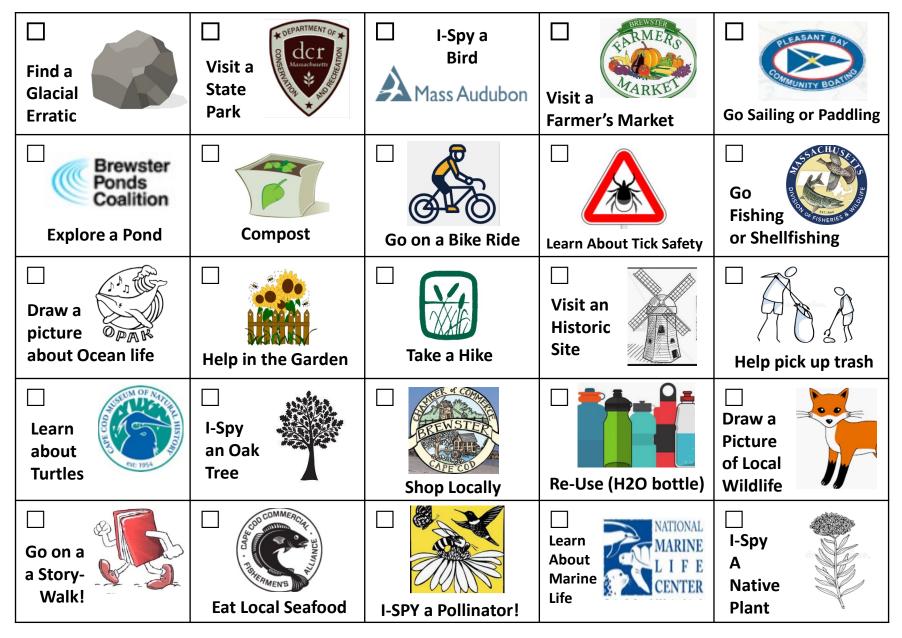

## KIDS' PLAY & WIN! VIRTUAL PASSPORT CHALLENGE!

- 1) Complete any 5 Challenges
- 2) Take photos of each completed challenge\*
- 3) Enter to Win Prizes! Email: Photos along with Name, Age, Address, Email and Phone Number to:

## **INSTRUCTIONS ON HOW TO PLAY & ENTER TO WIN!**

- 1) PLAY: Complete 5 separate conservation challenges listed on the front of this 2021 BCD Virtual Passport.
- **2) RECORD**: Take pictures of each challenge completed, ✓ and list completed challenges on this form.
- **3) ENTER:** Take a photo the front and back of this form and email to: <a href="mailto:bct@brewsterconservationtrust.org">bct@brewsterconservationtrust.org</a> **OR** mail completed form to: Brewster Conservation Trust, Attention to: BCD2021, 36 Red Top Rd, Brewster, MA 02631.
- **4) PHOTOS\***: Send photos in with your digital entry form, share photos on social media, and tag us at #BCD2021passport (\*submitted photos may be used publicly by Brewster Conservation Trust).
- 5) WIN! We will be drawing new winners every Friday from July 16 to August 20. Winners will be notified via email. **Prizes** include Junior Explorer Backpacks with accessories and/or Ice Cream gift certificates!

## **CHALLENGE RULES:**

- Participating children should be between the ages of 6 12 years.
- A child can enter more than once, but each entry must be done separately, and challenges completed must be different each time.